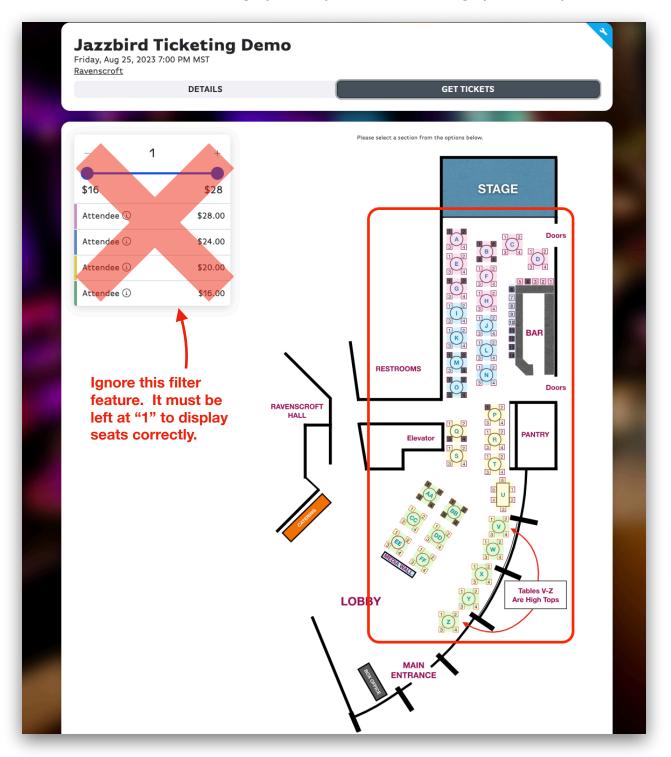

## 4. On the Brushfire ticketing site, click either "Get Tickets" buttons as shown below.

5. You will see the Jazzbird seating layout. Any seats that are dark grey are already booked.

#### \*\*\* Please note \*\*\*

ALL seats that are numbered are selectable and can be reserved.

To reserve an entire table, you will need to reserve all individual seats for your party.

6. All numbered seats are selectable. **Click** on your **first seat** to reserve it in the next step.