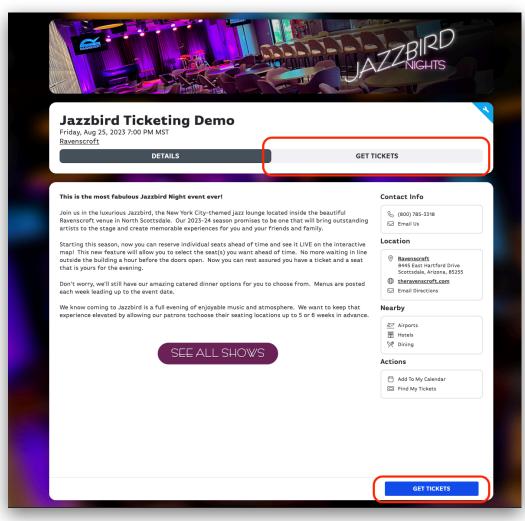

## 4. On the Brushfire ticketing site, click either "Get Tickets" buttons as shown below.

5. You will see the Jazzbird seating layout. Any seats that are dark grey are already booked.