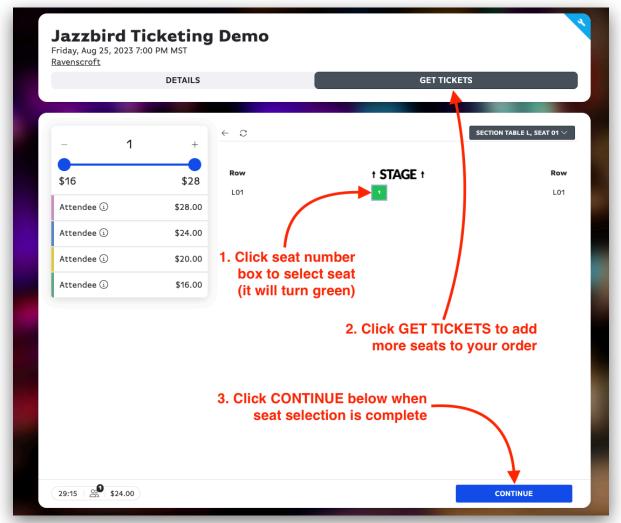

7. **IMPORTANT STEP** - you MUST click on the single box with your seat number to add it to your cart. Once selected, it will turn **green**. You can click **"Get Tickets"** to add more seats to your order. Or click **"Continue"** at the bottom right of the page to complete your purchase.