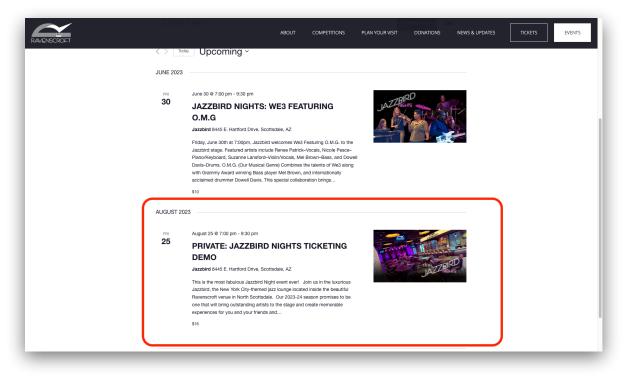

## Jazzbird Nights Online Ticketing - Step by Step Instructions

1. On the main Ravenscroft website, click on the **Jazzbird** event category to open up the list of Jazzbird Night shows.

2. Click on the **event** you wish to purchase seating (Demo event used for training).