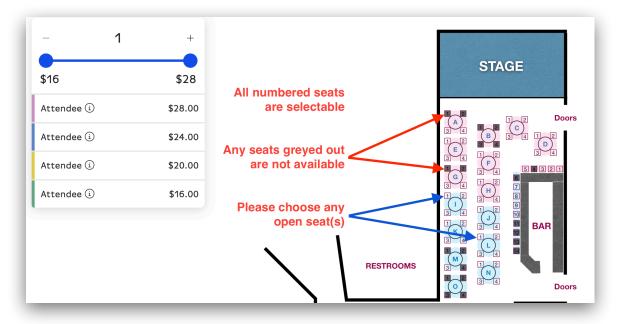

#### \*\*\* Please note \*\*\*

ALL seats that are numbered are selectable and can be reserved.

To reserve an entire table, you will need to reserve all individual seats for your party.

6. All numbered seats are selectable. **Click** on your **first seat** to reserve it in the next step.