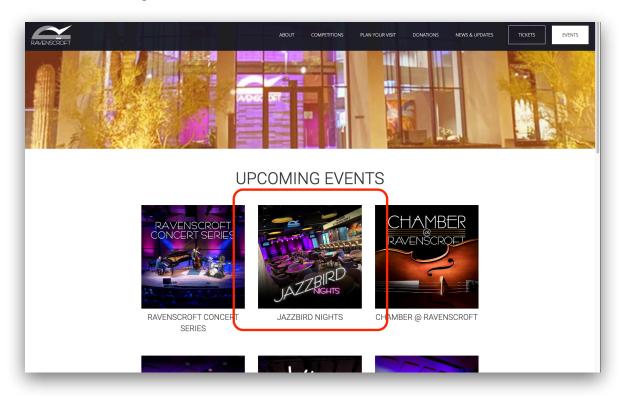

## Jazzbird Nights Online Ticketing - Step by Step Instructions

1. On the main Ravenscroft website, click on the **Jazzbird** event category to open up the list of Jazzbird Night shows.

2. Click on the **event** you wish to purchase seating (Demo event used for training).