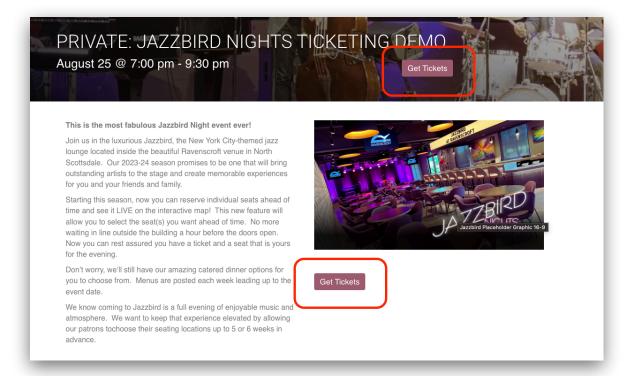

## Jazzbird Nights Online Ticketing - Step by Step Instructions

1. On the main Ravenscroft website, click on the **Jazzbird** event category to open up the list of Jazzbird Night shows.



2. Click on the **event** you wish to purchase seating (Demo event used for training).



#### 3. On the event details page, click on either button for "Get Tickets."



## 4. On the Brushfire ticketing site, click either "Get Tickets" buttons as shown below.



5. You will see the Jazzbird seating layout. Any seats that are dark grey are already booked.



#### \*\*\* Please note \*\*\*

ALL seats that are numbered are selectable and can be reserved.

To reserve an entire table, you will need to reserve all individual seats for your party.

6. All numbered seats are selectable. **Click** on your **first seat** to reserve it in the next step.



7. **IMPORTANT STEP** - you MUST click on the single box with your seat number to add it to your cart. Once selected, it will turn **green**. You can click **"Get Tickets"** to add more seats to your order. Or click **"Continue"** at the bottom right of the page to complete your purchase.



8. Verify your order