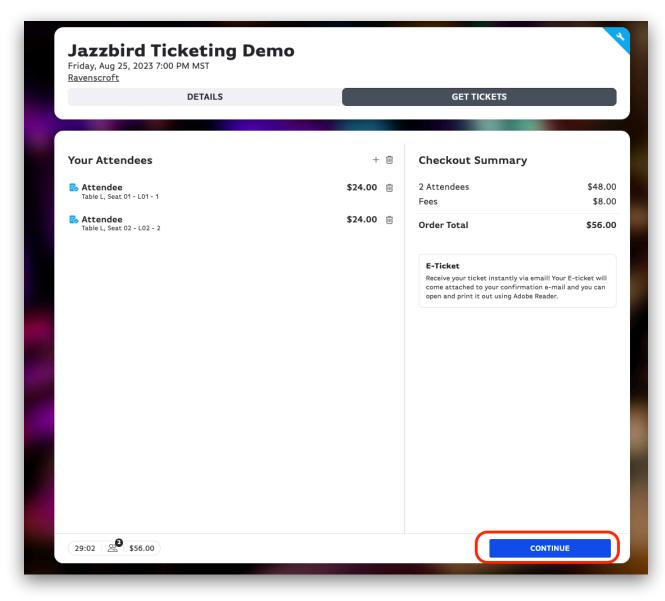

site, click either "Get Tickets" buttons as shown below.



5. You will see the Jazzbird seating layout. Any seats that are dark grey are already booked.



#### \*\*\* Please note \*\*\*

ALL seats that are numbered are selectable and can be reserved.

To reserve an entire table, you will need to reserve all individual seats for your party.

6. All numbered seats are selectable. **Click** on your **first seat** to reserve it in the next step.



7. **IMPORTANT STEP** - you MUST click on the single box with your seat number to add it to your cart. Once selected, it will turn **green**. You can click **"Get Tickets"** to add more seats to your order. Or click **"Continue"** at the bottom right of the page to complete your purchase.



8. Verify your order details, then click **CONTINUE**.



## (continued)

9. Enter your purchase details and credit card information, then click PLACE ORDER.

| G Pay                            |                                                          | Checkout Summary                                                    | Checkout Summary |  |
|----------------------------------|----------------------------------------------------------|---------------------------------------------------------------------|------------------|--|
|                                  | OR ENTER CARD DETAILS                                    | 2 Attendees                                                         | \$48.0           |  |
| Name                             |                                                          | Fees